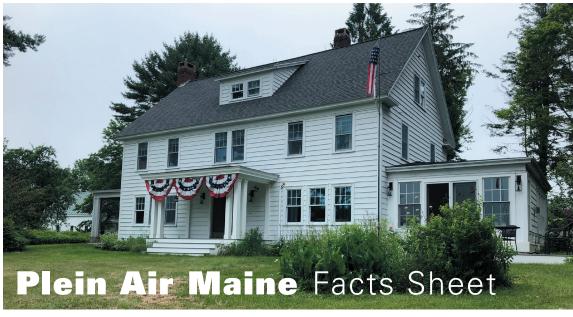

You will complete two registration forms, one for the workshop and one for lodging and meals. Registrations are accepted on a first come, first served basis. Space is limited.

### Painting Workshop fee for participants is \$450.

There is no workshop fee for non-painting partners.

Arrangements for accommodations and meals will be done directly with Melanie Hickcox, owner and host of the Sea Meadow House. Bedrooms at the Sea Meadow House are located on the second and third floors. There are handrails. All rooms have shared hall baths. If you would prefer other arrangements, there are some great options close by and Melanie can assist you in booking them. Write to Melanie at mahickcox@gmail.com We request Plein Air Maine guests staying at other locations join the group for meals at the S